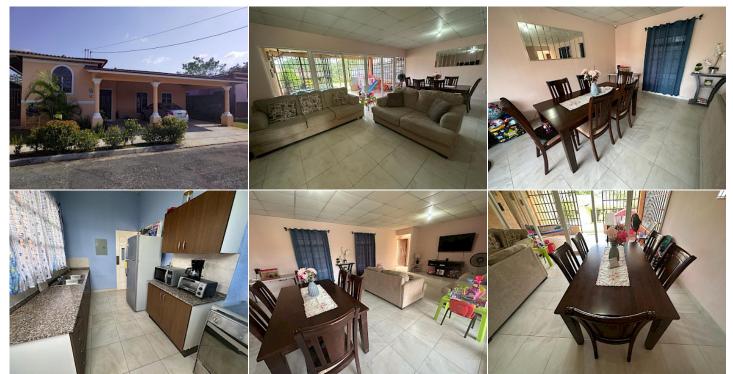

## House for sale in La Chorrera, West

En Venta

\$110,000

Panama Descripción de la propiedad

Beautiful house for sale in Mystic City, price negotiable! Located in El Arado, La Chorrera, 1 hour and 30 minutes from Panama City. Quiet residential area, surrounded by nature, green areas, a few minutes from the Mystic City shopping plaza where you can find shops, mini markets, laundry, restaurants, car washes, etc. Within its surroundings you can find schools, police stations, churches and parks. Features of the home: 2 covered parking spaces, Portal, Front garden, 3 bedrooms with closets, 2 full bathrooms, Large living/dining room, Closed kitchen with granite countertops and modular furniture, Laundry area, Covered terrace, Back patio and Side walls . Amenities: Shopping Plaza, Bus stop, Water reserve tank, Soccer field, Green areas with games for children.