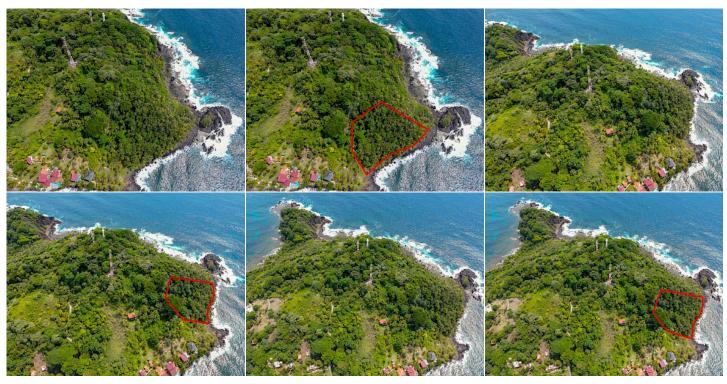

## **Beach Front Lot For Sale in Isla Grande**

En Venta

\$99,000

**Colon** Descripción de la propiedad

"imagine a view of a beautiful sunrise and moonrise over the mainland of panama, as you enjoy a quiet cup of coffee or a sunset drink from your oceanfront deck, seemingly all alone on Isla Grande, Colon. that's the magic of this property. situated on the southeast side of the island, the trade winds offer a cool breeze to enjoy, and since it is the final and last available property on the south shore, it also offers the privacy we all desire. the property was once a coconut grove, very lush for growing fruit trees and flowers along its sloping lines that extend upward to the ridge of the mountain. fantastic views await you up and down the coastline as you explore the 5,961.79 m2 of this piece of paradise.