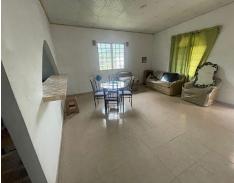

## **Commercial and Residential Property**

En Venta

\$475,000

Descripción de la propiedad

This property is located just 4.0 kilometers from the Pan-American Highway and 100 meters from the Paso Canoa - Puerto Armuelles road, 200 meters before reaching Rodeo, in the area known as Canoas Abajo, within the Progreso District of Barú, Chiriquí Province. The land spans 3,480.19 m², with a frontage of 45.89 meters and an irregular shape with a flat topography. The property features two separate buildings: one commercial and one residential. The commercial building consists of two apartment modules with a total of 16 rental apartments. Module 1, with an area of 365.69 m², contains 10 apartments. Two of these are two-bedroom units with a porch, living-dining room, kitchen, bathroom, and external laundry area. The remaining eight apartments are one-bedroom units with a similar setup, plus one office space and a storage room. Module 2, covering 298.70 m², has 6 two-bedroom apartments, each with a porch, living-dining room, kitchen, external laundry, and a complete bathroom.