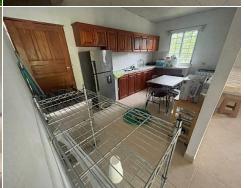

## **Commercial and Residential Property**

En Venta

\$475,000

Descripción de la propiedad

This property is located just 4.0 kilometers from the Pan-American Highway and 100 meters from the Paso Canoa - Puerto Armuelles road, 200 meters before reaching Rodeo, in the area known as Canoas Abajo, within the Progreso District of Barú, Chiriquí Province. The land spans 3,480.19 m², with a frontage of 45.89 meters and an irregular shape with a flat topography. The property features two separate buildings: one commercial and one residential. The commercial building consists of two apartment modules with a total of 16 rental apartments. Module 1, with an area of 365.69 m², contains 10 apartments. Two of these are two-bedroom units with a porch, living-dining room, kitchen, bathroom, and external laundry area. The remaining eight apartments are one-bedroom units with a similar setup, plus one office space and a storage room. Module 2, covering 298.70 m², has 6 two-bedroom apartments, each with a porch, living-dining room, kitchen, external laundry, and a complete bathroom.