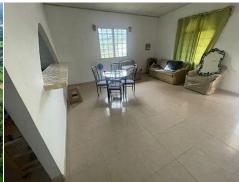

## **Commercial and Residential Property**

En Venta

\$475,000

Descripción de la propiedad

This property is located just 4.0 kilometers from the Pan-American Highway and 100 meters from the Paso Canoa - Puerto Armuelles road, 200 meters before reaching Rodeo, in the area known as Canoas Abajo, within the Progreso District of Barú, Chiriquí Province. The land spans 3,480.19 m², with a frontage of 45.89 meters and an irregular shape with a flat topography. The property features two separate buildings: one commercial and one residential. The commercial building consists of two apartment modules with a total of 16 rental apartments. Module 1, with an area of 365.69 m², contains 10 apartments. Two of these are two-bedroom units with a porch, living-dining room, kitchen, bathroom, and external laundry area. The remaining eight apartments are one-bedroom units with a similar setup, plus one office space and a storage room. Module 2, covering 298.70 m², has 6 two-bedroom apartments, each with a porch, living-dining room, kitchen, external laundry, and a complete bathroom.