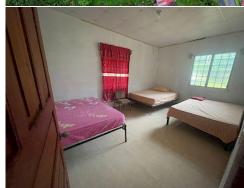

## **Commercial and Residential Property**

En Venta

\$475,000

Descripción de la propiedad

This property is located just 4.0 kilometers from the Pan-American Highway and 100 meters from the Paso Canoa - Puerto Armuelles road, 200 meters before reaching Rodeo, in the area known as Canoas Abajo, within the Progreso District of Barú, Chiriquí Province. The land spans 3,480.19 m², with a frontage of 45.89 meters and an irregular shape with a flat topography. The property features two separate buildings: one commercial and one residential. The commercial building consists of two apartment modules with a total of 16 rental apartments. Module 1, with an area of 365.69 m², contains 10 apartments. Two of these are two-bedroom units with a porch, living-dining room, kitchen, bathroom, and external laundry area. The remaining eight apartments are one-bedroom units with a similar setup, plus one office space and a storage room. Module 2, covering 298.70 m², has 6 two-bedroom apartments, each with a porch, living-dining room, kitchen, external laundry, and a complete bathroom.