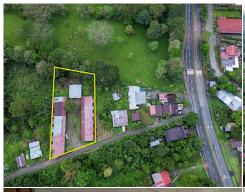

## **Commercial and Residential Property**

En Venta

\$475,000

Descripción de la propiedad

This property is located just 4.0 kilometers from the Pan-American Highway and 100 meters from the Paso Canoa - Puerto Armuelles road, 200 meters before reaching Rodeo, in the area known as Canoas Abajo, within the Progreso District of Barú, Chiriquí Province. The land spans 3,480.19 m², with a frontage of 45.89 meters and an irregular shape with a flat topography. The property features two separate buildings: one commercial and one residential. The commercial building consists of two apartment modules with a total of 16 rental apartments. Module 1, with an area of 365.69 m², contains 10 apartments. Two of these are two-bedroom units with a porch, living-dining room, kitchen, bathroom, and external laundry area. The remaining eight apartments are one-bedroom units with a similar setup, plus one office space and a storage room. Module 2, covering 298.70 m², has 6 two-bedroom apartments, each with a porch, living-dining room, kitchen, external laundry, and a complete bathroom.