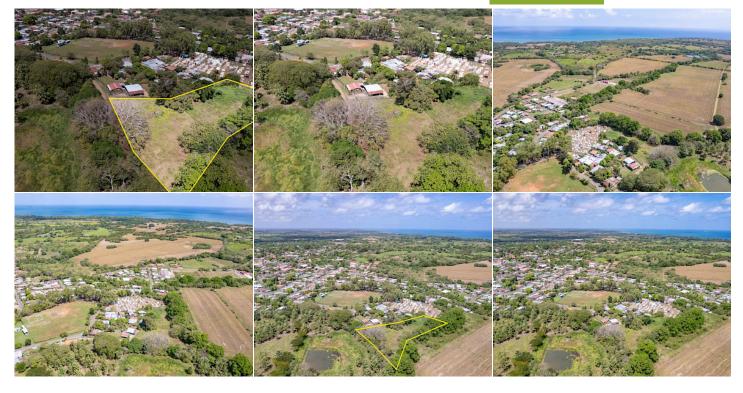

## Large lot in Pedasi

En Venta

\$99,000

Descripción de la propiedad

This large Pedasi town lot measures 5,313m2 (1 1/4 acres) and is located on the southeastern corner of town. Access is via a paved road that turns to a well-maintained dirt road for the final 250ft. Power is available at the lot. This lot is subdividable. The seller will also consider selling smaller parcels. The asking price is \$23.50/m2 and includes the option to own the single-asset corporation that holds the property. Contact us for more info and to schedule a showing.