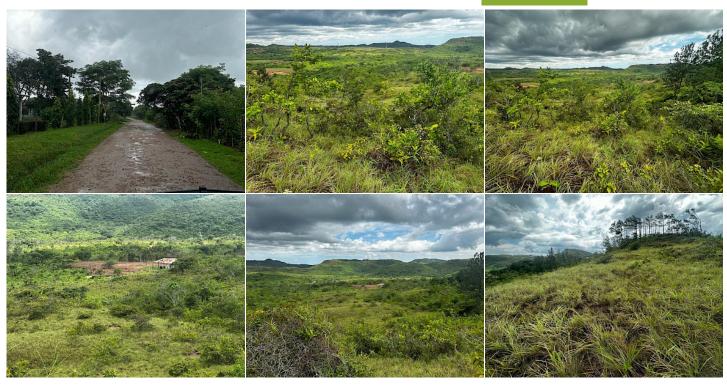

## 5-hectare lot in Nansal, Penonomé, Coclé

En Venta

\$125,000

Descripción de la propiedad

This 5-hectare lot is located in Nansal, Penonomé, Coclé, 16 kilometers from the town center and 3 kilometers from the nearest paved road. The property has access to essential utilities, including electricity and water from a natural spring. The land offers a mix of flat and uneven terrain, with wild trees throughout. At the back of the lot, you'll find the Rio Chorrera, which serves as a boundary between Antón and Penonomé. This area is known for its white sandy riverbanks and clear views of the Anton mountain range. The location is within a tourist area, and future plans include the construction of a bridge near El Machetazo in Penonomé, which will shorten the travel time to the property. This lot is suitable for various types of projects, whether for personal use or investment purposes, in a developing area of Coclé.