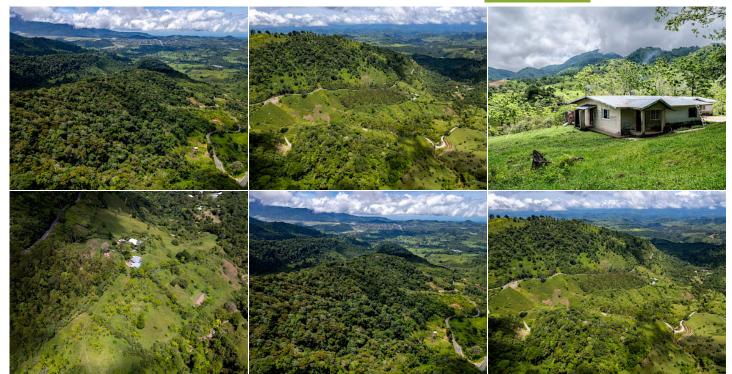

## Natures Wealth in Volcan Chiriqui

En Venta

\$795,000

Descripción de la propiedad

Uncover an unparalleled investment opportunity amidst the verdant beauty of Volcan, Chiriqui, Panama. This 30-hectare property not only promises tranquility and natural wonders but also boasts a treasure trove of indigenous Teak wood, valued at an impressive \$250,000. Panama's thriving real estate market beckons, and Volcan stands out as a coveted destination for savvy investors. With its vast expanse of prime land, this property is more than just a slice of paradise; it's a gateway to lucrative ventures and sustainable growth. Nestled amidst lush greenery, pristine landscapes, and majestic mountains, this expansive land offers the perfect canvas for realizing your investment dreams. Beyond the breathtaking surroundings lies a ranch-style home, featuring three bedrooms and two baths, waiting to be restored to its former glory. With a partially finished basement, this home offers endless potential for customization and expansion. But the real gem of this property lies in its indigenous Teak wood. Renowned for its durability, beauty, and high market value, Teak wood presents a rare opportunity for lucrative returns. Don't miss the chance to secure your stake in this exceptional opportunity.